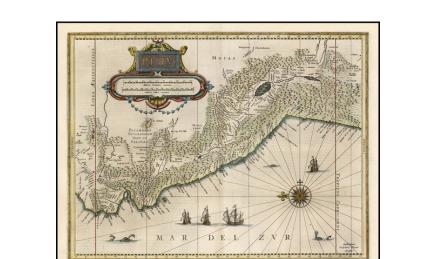

## Barry Lawrence Ruderman Antique Maps Inc.

7407 La Jolla Boulevard La Jolla, CA 92037 www.raremaps.com

(858) 551-8500 blr@raremaps.com

Peru

| Stock#:<br>Map Maker: | 15074<br>Blaeu    |
|-----------------------|-------------------|
| Date:<br>Place:       | 1634<br>Amsterdam |
| Color:                | Hand Colored      |
| <b>Condition:</b>     | VG+               |
| Size:                 | 20 x 15 inches    |
| Price:                | SOLD              |

## **Description:**

One of the best early decorative maps of Peru, featuring large decorative cartouche, elaborate compass rose, 4 sailing ships and 3 sea monsters. Nearly 100 place names shown, with extensive details throughout the map. A fine copy from a Latin Edition of Jansson's Atlas. Dark crisp impression and wide clean margins.