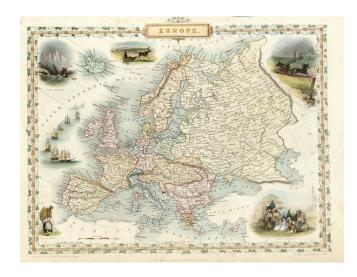

## **Europe**

**Stock#:** 1507 **Map Maker:** Tallis

Date: 1851 Place: London

Color: Hand Colored

**Condition:** VG+

**Size:**  $13 \times 9.5$  inches

**Price:** SOLD

## **Description:**

Stunning full color example of this marvelous map. Showing vignettes of Lapland Travellers, slave market, arab and Camel Seal Hunting and Russian Travellers. Engraved for R. Montgomery Martin's Illustrated Atlas. Tallis was one of the last great decorative map makers. His maps are prized for the wonderful vignettes of indigenous scenes, people, etc. Remarkable colour.