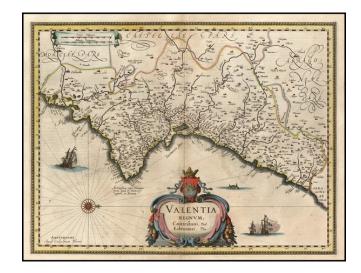

## **Description:**

Rare first edition of Blaeu's map, centered on Valencia and extending south to Murcia and Orihuella and North to the Cenia. Includes decorative compass rose, three sailing ships, sea monster and ornate cartouche with the arms of Valencia. From the 1634 edition of Blaeu's Atlas Novus, the first edition of this work and the first to include this marvelous map. A fine dark impression, with a bit of offsetting.