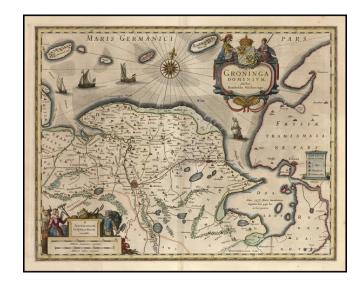

## Groninga Dominium . . .

**Stock#:** 15063 **Map Maker:** Blaeu

**Date:** 1634

Place: Amsterdam Colored Hand Colored

**Condition:** VG+

**Size:** 19.5 x 15.5 inches

**Price:** SOLD

## **Description:**

Rare early edition of Blaeu's map of Groningen. Includes two large cartouches, coat of arms, four sailing ships, compass rose and rhumb lines. From the 1634 edition of Blaeu's Atlas Novus, the first edition of this work. The map first appeared in the 1630 edition of Blaeu's Atlas Appendix, making this the third appearance of the map in a Blaeu Atlas. A fine dark impression, with wide margins and attractive color.