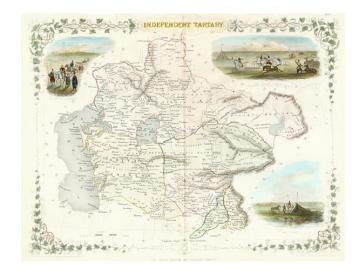

## **Independent Tartary**

Stock#: 1506 Map Maker: Tallis

Date: 1851 Place: London

**Color:** Hand Colored

**Condition:** VG+

**Size:**  $13 \times 9.5$  inches

**Price:** SOLD

## **Description:**

Stunning full color example of this marvelous map. Showing vignettes of The Bride Chase, Tartars on the journey and the Tent of those days. Engraved for R. Montgomery Martin's Illustrated Atlas. Tallis was one of the last great decorative map makers. His maps are prized for the wonderful vignettes of indigenous scenes, people, etc. Remarkable color.