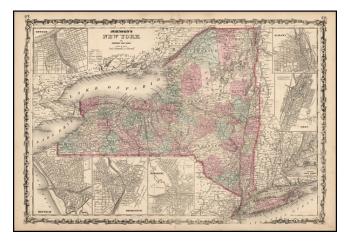

## **Description:**

Nice detailed map of the State of New York, colored by counties and showing excellent regional details. Large inset maps of Albany, Troy, New York, Buffalo, Rochester, Syracuse, and Oswego. Decorative border. From an early edition of Johnson's Family Atlas, one of the most successful atlases of the Civil War period.