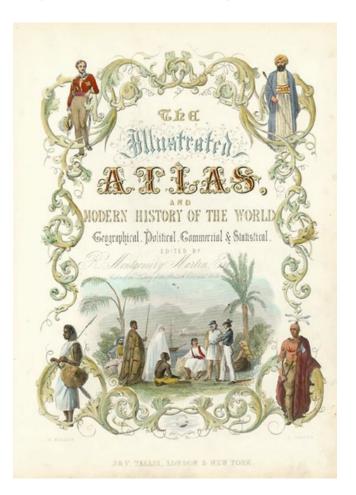

## The Illustrated Atlas and Modern History of the World Title Page

| Stock#:<br>Map Maker: | 1505<br>Tallis      |
|-----------------------|---------------------|
| Date:                 | 1851                |
| Place:                | London              |
| Color:                | Hand Colored        |
| <b>Condition:</b>     | VG+                 |
| Size:                 | $13 \ge 9.5$ inches |
| Price:                | SOLD                |

## **Description:**

Stunning full color example of this title page from this great Atlas. Engraved for R. Montgomery Martin's Illustrated Atlas. Tallis was one of the last great decorative map makers. His maps are prized for the wonderful vignettes of indigenous scenes, people, etc. Remarkable color.