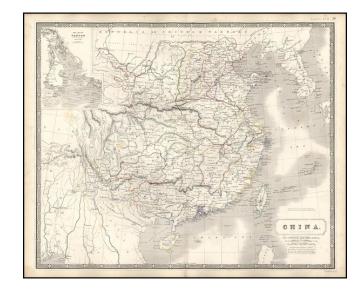

## China [with inset map of The River of Canton]

**Stock#:** 15041 **Map Maker:** Johnston

**Date:** 1844

Place: Edinburgh Color: Outline Color

**Condition:** VG+

**Size:** 24 x 19.5 inches

**Price:** SOLD

## **Description:**

Detailed large format map of China & Taiouan or Formosa, showing towns, rivers, lakes, mountains, islands, bays, etc. Shows the 5 towns which are to be thrown open to commerce. Decorative Piano Key border. Fine example, on thick heavy paper. From Johnston's scarce National Atlas.