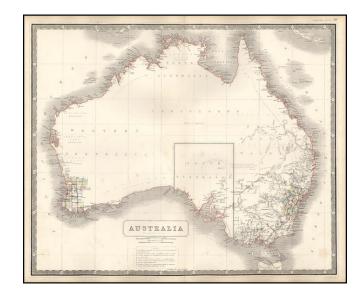

## **Australia**

**Stock#:** 15035 **Map Maker:** Johnston

**Date:** 1851

Place: Edinburgh Color: Outline Color

**Condition:** VG+

**Size:** 24 x 19.5 inches

**Price:** SOLD

## **Description:**

Highly detailed map of Australia. Very early note on the creation of the Province of Victoria. Counties shown in NSW and Western Australia. Very little detail in the interior. Includes a key with historical notes between 1788 and 1851. Historical notes on the early Dutch discoveries shown, along with other interesting early information. Decorative Piano Key border. Fine example, on thick heavy paper. From Johnston's scarce National Atlas.