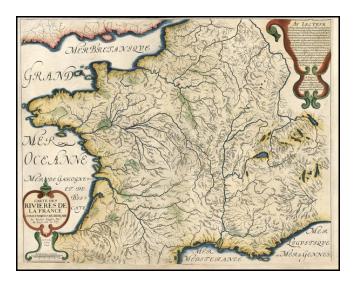

## Carte Des Rivieres De La France Curieuesement Recherchee Par Nicholas Sanson . . . 1634

- Stock#: 15025 Map Maker: Sanson
- Date:1634Place:ParisColor:Hand ColoredCondition:VGSize:20 x 16 inches

Price: SOLD

## **Description**:

Important early map of the river system of France. Pasterneau notes that this is the first edition of the first hydrographical map of France, showing its inland rivers and waterways. Nice example, in gorgeous wash colors. One of Sanson's earliest maps.