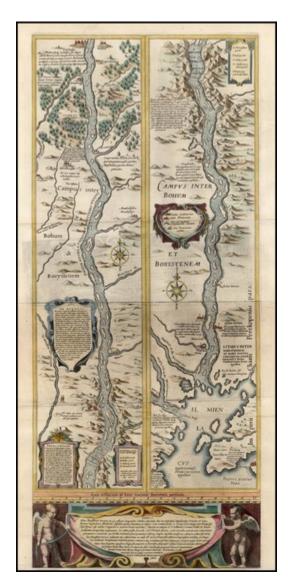

## Barry Lawrence Ruderman Antique Maps Inc.

7407 La Jolla Boulevard La Jolla, CA 92037 www.raremaps.com

(858) 551-8500 blr@raremaps.com

[Untitled Map of the Dniepr River]

| Stock#:<br>Map Maker: | 15020<br>Blaeu   |
|-----------------------|------------------|
| Date:                 | 1634             |
| Place:                | Amsterdam        |
| Color:                | Hand Colored     |
| <b>Condition</b> :    | VG               |
| Size:                 | 29.5 x 13 inches |
| Price:                | SOLD             |

## **Description:**

Striking 2-sheet map of the Dniepr River, engraved by Hessel Gerritzs. The map was originally issued as the eastern part of Blaeu's wall map of Lithuania. The map extends from Odessa and the Black Sea in the South to just south of Kiev in the North. Includes extensive notes including mention of Cossaks.