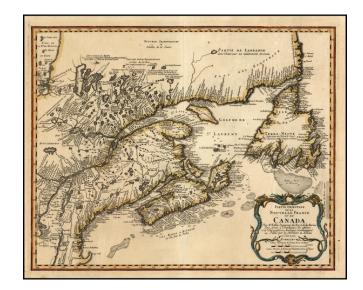

## Partie Orientale de la Nouvelle France Ou Du Canada ... 1755

**Stock#:** 15014

Map Maker: Homann Heirs / Bellin

**Date:** 1755

Place: Nuremberg
Color: Hand Colored

**Condition:** VG+

**Size:** 21 x 17 inches

## **Description:**

Attractive full color example of the Homann Heirs edition of Bellin's map of New England and Eastern Canada, extending from Lake Ontario, the St. Lawrence River and Cape Cod in the South to Hudson Bay, Cap Rond and Newfoundland in the Northeast. A highly detailed and influential map in attractive full color, with wide margins.