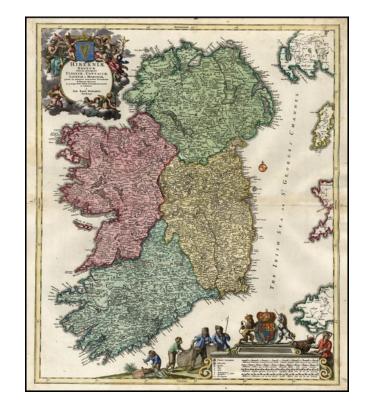

## Hiberniæ Regnum tam in praecipuas Ultoniæ, Connaciæ, Lageniæ, et Momoniæ...

**Stock#:** 15012 **Map Maker:** Homann

**Date:** 1726

Place: Nuremberg
Color: Hand Colored

**Condition:** VG+

**Size:** 22 x 18.5 inches

## **Description:**

A gorgeous map of Ireland, colored by regions and showing the towns, roads, counties, rivers, lakes, castles, etc. Includes two marvelous cartouches. A striking example. A strong dark impression of this excellent map.