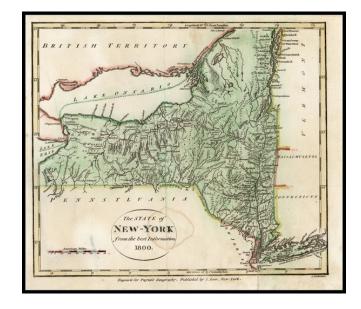

## The State of New York from the best Information 1800

**Stock#:** 15009 **Map Maker:** Payne

Date: 1800
Place: New York
Color: Hand Colored

**Condition:** VG

**Size:** 8.5 x 7.5 inches

**Price:** SOLD

## **Description:**

A detailed 18th Century map, showing towns, counties, roads, rivers, townships, etc. Nice full color exampleof Payne's New york, one of the few obtainable 18th Century separate maps of the State. Payne's New & Complete Geography was one of the earliest publications to include a complete set of American State maps, along with the works by Carey, Scott and Reid. Nice full wash color