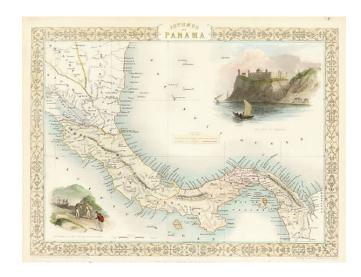

## **Description:**

Striking full color example of this marvelous map. Showing vignettes of the Fort at Chagres and Gold seekers on their way over the cordilleras, also showing proposed railways. Engraved for R. Montgomery Martin's Illustrated Atlas. Tallis was one of the last great decorative map makers. His maps are prized for the wonderful vignettes of indigenous scenes, people, etc. Remarkable color.