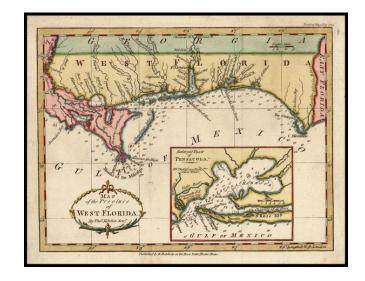

## Map of the Province of West Florida [Inset of Pensacola]

**Stock#:** 14995

Map Maker: London Magazine

Date: 1781 Place: London

Color: Hand Colored

**Condition:** VG+

**Size:**  $10 \times 7.5$  inches

**Price:** SOLD

## **Description:**

Scarce map of West Florida, from the May 1781 edition of the London Magazine. Includes a large detailed inset of Pensacola Harbor, including soundings and a not of the structure destroyed in 1719. West Florida extends from the Apalachiola River to the Mississippi River, with Fort Mobile as its geographical center. May place names included. There are very few maps to show only West Florida.