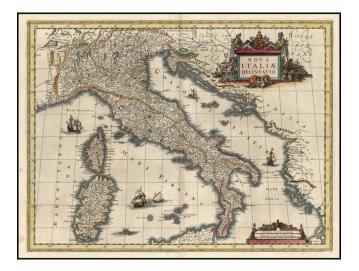

## Barry Lawrence Ruderman Antique Maps Inc.

7407 La Jolla Boulevard La Jolla, CA 92037

www.raremaps.com

(858) 551-8500 blr@raremaps.com

Nova Italiae Delineatio

| Stock#:           | 14983          |
|-------------------|----------------|
| Map Maker:        | Blaeu          |
| Date:             | 1634           |
| Place:            | Amsterdam      |
| Color:            | Hand Colored   |
| <b>Condition:</b> | VG             |
| Size:             | 20 x 15 inches |
| Price:            | SOLD           |

## **Description:**

Decorative example of the Blaeu's map of Italy, including 2 cartouches, sailing ships and sea monster. From the 1634 edition of Blaeu's Atlas Novus. Fine dark impression, with wide clean margins. Minor fold split, just entering printed image and one minor spot within the image.