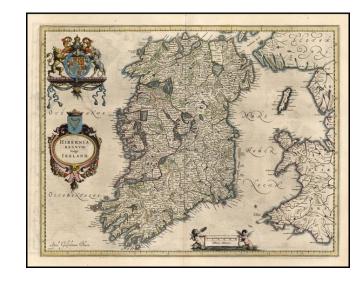

## Hibernia Regnum Vulgo Ireland [Proof State!]

Stock#: 14977 Map Maker: Blaeu

**Date:** 1634

Place: Amsterdam Colored Hand Colored

**Condition:** VG

**Size:** 20 x 15 inches

Price: SOLD

## **Description:**

Rare proof state of Blaeu's map of the Ireland, predating the addition of degrees of longitude on the map, which have been added in manuscript at the bottom. Shows the Emerald Isle in extraordinary detail, including towns, lakes, mountains, rivers, castles, woods, islands, etc. Embellished with a large decorative coat of arms, decorative title cartouche including the Irish Harp, and scale of miles, with Blaeu's signature prominently engraved in the lower left. From the 1634 German edition of Blaeu's Atlas Novus. A nice example with full margins and attractive hand coloring. A bit of offsetting, but generally a fine example of the sought after first state of the map.