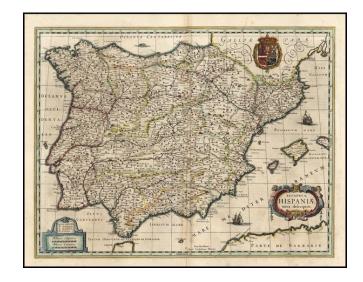

## Regnorum Hispaniae nova descriptio

Stock#: 14958 Map Maker: Blaeu

**Date:** 1634

Place: Amsterdam Colored Hand Colored

**Condition:** VG

**Size:** 19.5 x 15 inches

**Price:** SOLD

## **Description:**

Striking wide margined example of Blaeu's general map of Spain, Portugal and the Balearides, from the 1634 edition of Blaeu's Atlas Novus. A fine early impression of this highly detailed map, embellished by a large cartouche, elaborate coat of arms, sailing ships and a sea monster.