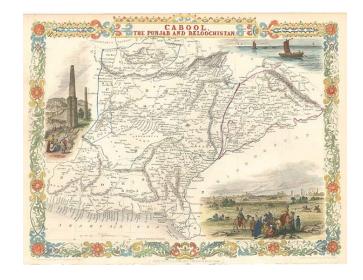

## Cabool, The Punjab and Beloochistan

Stock#: 1495 Map Maker: Tallis

Date: 1851 Place: London

Color: Hand Colored

**Condition:** VG+

**Size:**  $13 \times 9.5$  inches

**Price:** SOLD

## **Description:**

Stunning full colour example of this marvelous map. Decorative Vignettes of Boats on the Indus, Lahore and Sulton Mahmoud's Minars and Fortress, Ghuznee. Engraved for R. Montgomery Martin's Illustrated Atlas. Tallis was one of the last great decorative map makers. His maps are prized for the wonderful vignettes of indigenous scenes, people, etc. Remarkable color.