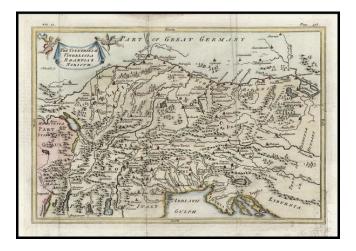

## Barry Lawrence Ruderman Antique Maps Inc.

7407 La Jolla Boulevard La Jolla, CA 92037

www.raremaps.com

(858) 551-8500 blr@raremaps.com

The Countries of Vindelicia Rhaetia & Noricum

| Stock#:<br>Map Maker: | 14939<br>Anonymous |
|-----------------------|--------------------|
| Date:                 | 1720               |
| Place:                | London             |
| Color:                | Hand Colored       |
| <b>Condition:</b>     | VG                 |
| Size:                 | 12 x 8 inches      |
| Price:                | SOLD               |

## **Description:**

Fascinating map of the regon between the Istria and the northern Adriatic coastline and the Danube and from the Lake District of Italy to western Pannonia. Includes decorative cartouche.