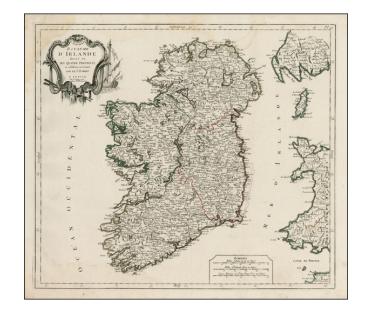

## Royaume D'Irlande . . . 1778

Stock#: 14926 Map Maker: Remondini

Date: 1778
Place: Venice

**Color:** Outline Color

**Condition:** VG

**Size:** 22 x 19 inches

**Price:** SOLD

## **Description:**

Large format and detailed map of Ireland, colored in outline by counties. Shows towns, rivers, mountains, lakes, islands, etc. Large decorative cartouche, incorporating a sailing vessel. Very faint discoloration in upper left corner, otherwise a gorgeous example.