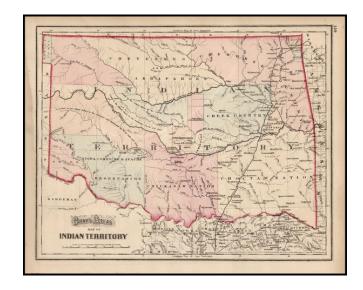

## **Gray's Atlas Map of Indian Territory**

**Stock#:** 14925 **Map Maker:** Gray

**Date:** 1873

Place: Philadelphia Colored Hand Colored

**Condition:** VG+

**Size:** 15 x 12 inches

Price: SOLD

## **Description:**

Detailed map of Indian Territory, hand colored by Indian Reservation. Shows villages, forts, rivers, and a number of notes regarding the dates various regions were ceded to the United States by the respective tribes. One of the earliest separate maps of Indian Territory to appear in a commercial atlas.