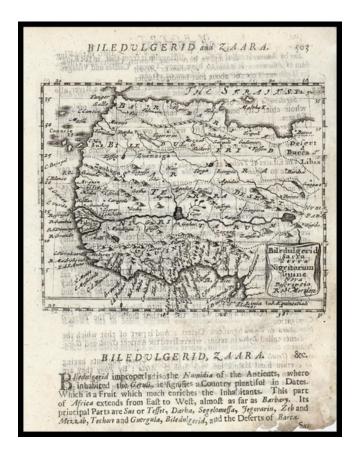

## Biledulgerid Sarra Terr Nigritarum Guine Nova Descriptio

| Stock#:<br>Map Maker: | 14897<br>Morden  |
|-----------------------|------------------|
| Date:                 | 1687             |
| Place:                | London           |
| Color:                | Uncolored        |
| <b>Condition:</b>     | VG               |
| Size:                 | $5 \ge 5$ inches |
| Price:                | SOLD             |

## **Description:**

Rare early English regional map of West Africa, from Morocco to the Equator, hand colored by Kingdoms. This map first appeared in Modern's rare Atlas Terestris, first published in 1687.