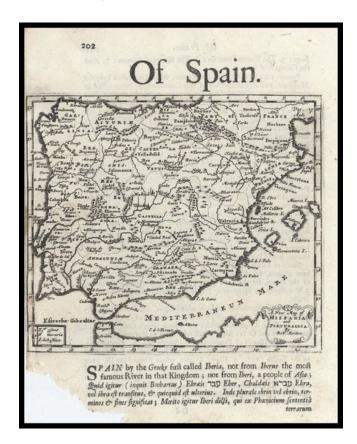

## Barry Lawrence Ruderman Antique Maps Inc.

7407 La Jolla Boulevard La Jolla, CA 92037 www.raremaps.com

(858) 551-8500 blr@raremaps.com

A New Map of Hispania and Portugallia

| Stock#:<br>Map Maker: | 14878<br>Morden  |
|-----------------------|------------------|
| Date:                 | 1687             |
| Place:                | London           |
| Color:                | Uncolored        |
| <b>Condition:</b>     | VG               |
| Size:                 | $5 \ge 5$ inches |
| Price:                | SOLD             |

## **Description:**

Rare early English map the Iberian Peninsula, in excellent detail. This map first appeared in Modern's rare Atlas Terestris, first published in 1687. Minor loss in the lower ribht corner, not affecting printed image. Narrow left margin as issued. Minor loss in left corner, far from printed image.