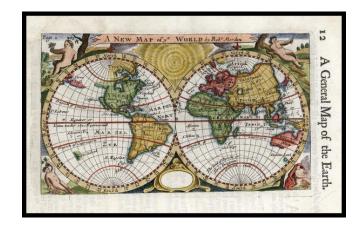

## A New Map of ye World by Robt. Morden

**Stock#:** 14852 **Map Maker:** Morden

Date: 1687 Place: London

Color: Hand Colored

**Condition:** VG+

**Size:**  $6.5 \times 4$  inches

**Price:** SOLD

## **Description:**

Striking scarce early English double hemisphere map of the World. California is an Island. No NW Coast of America is shown. Incomplete Australia. NW passage appears. Partial New Zealand. A nice example of this hard to find map, which appeared in Modern's rare Atlas Terestris, first published in 1687. Shirley 503.