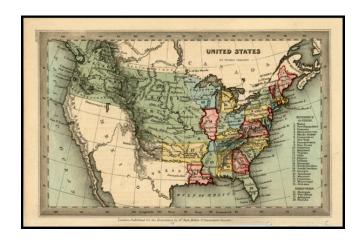

## **Description:**

Nice example of Starling's finely engraved map of the United States. The map pre-dates the creation of Wisconsin, with only a double wide Arkansas Territory, Missouri and Louisiana appearing West of the Mississippi. Michigan and Florida are still Territories and Texas and Upper California are still part of Mexico. Nice Western (Oregon) Territory detail shown.