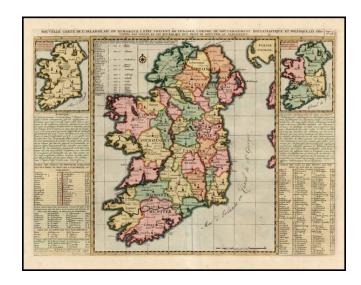

## **Description:**

Gorgeous map of Ireland, colored by counties, with two smaller maps of Ireland showing ancient Ireland and an ecclesiastical map of modern Ireland. Includes extensive tables in French.

A finely engraved map from Chatelain's monumental 7 volume *Atlas Historique*, one of the most famous and prolific works of the early 18th Century. A flawless example in striking color.