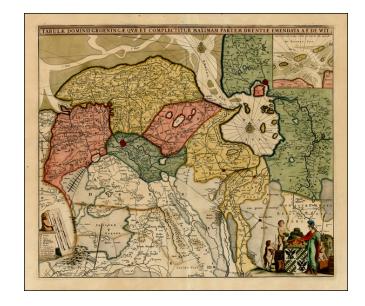

## Tabulae Dominii Groeningae quae et Complectitur Maximam Partem Drentiae Emendata A.F. De Wit.

**Stock#:** 14822 **Map Maker:** De Wit

**Date:** 1680

Place: Amsterdam Colored Hand Colored

**Condition:** VG

## **Description:**

Decorative regional map of Groningen, featuring a large decorative cartouche, coat of arms, 2 compass roses and rhumb lines.

Large inset of the northern tip of Emden. Shows towns, roads, rivers, lakes, canals and other details.