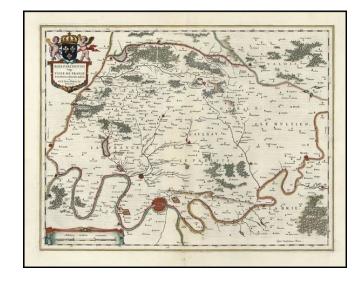

## Ager Pariiensis vulgo L'Isle De France . . . [Includes Large Paris Plan]

Stock#: 14819 Map Maker: Blaeu

**Date:** 1640

Place: Amsterdam Colored Hand Colored

**Condition:** VG

**Size:** 20 x 14 inches

**Price:** SOLD

## **Description:**

Decorative map of Isle De France, including a large plan of Paris. Tracks the Seine River from Poisy to Meaux and shows castles, walled cities, towns, rivers, forests, etc. Large decorative cartouche with two cherubs holding coat of arms and a large scale of miles. An excellent old color example, from a Latin edition of Blaeu's Atlas Novus.