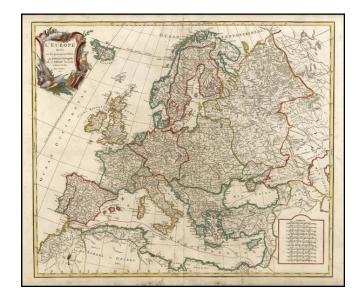

## L'Europe divisee en ses principaux Etats . . . 1751

**Stock#:** 14817

Map Maker: de Vaugondy

**Date:** 1751 **Place:** Paris

**Color:** Hand Colored

**Condition:** VG

**Size:** 22.5 x 19 inches

**Price:** SOLD

## **Description:**

Detailed large format map of Europe, colored by countries and provinces. Includes large decorative cartouche. The De Vaugondy family of map makers was one of the most prolific publishers of maps in Paris during the 2nd half of the 18th Century. A bit of soiling in the lower margin, but generally a good example.