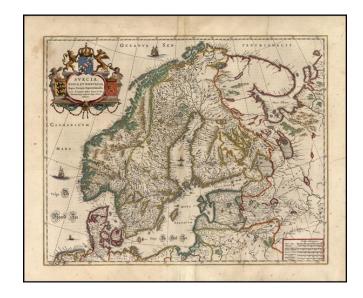

## Suecia Dania et Norvegia Regna Europae Septentrionalis . . .

**Stock#:** 14812 **Map Maker:** Hondius

**Date:** 1635

Place: Amsterdam Colored Hand Colored

**Condition:** VG

**Size:** 21 x 16.5 inches

Price: SOLD

## **Description:**

Hondius' edition of Anders Bure's highly important map of Scandinavia, published in 1626. A surveyor and mathematician, Bure compiled an important map of the northern part of Sweden and the first separately printed map of the country. Bure was an important figure in the history of Swedish cartography and set up a land surveying office which continued for over 200 years. Nice full color example, with sailing ships and decorative catrouche and 3 coat of arms.