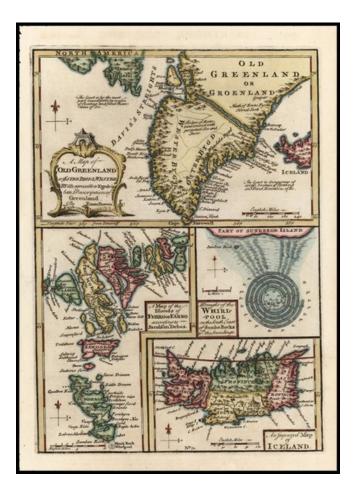

## A Map of Old Greenland or Oster Bygd & Wester Bygd [with] An improved map of Iceland [with] A Draght of the Whirlpool on the South East of Sumbo Rocks [with] ...Farro Islands...

| Stock#:           | 14773         |
|-------------------|---------------|
| Map Maker:        | Bowen         |
| Date:             | 1747          |
| Place:            | London        |
| Color:            | Hand Colored  |
| <b>Condition:</b> | VG            |
| Size:             | 13 x 9 inches |
| Price:            | SOLD          |

## **Description:**

Decorative set of 4 maps, including Old Greenland, Iceland, a Whirlpool off Sumbo Rocks and the Faroes. Gorgous hand coloring.