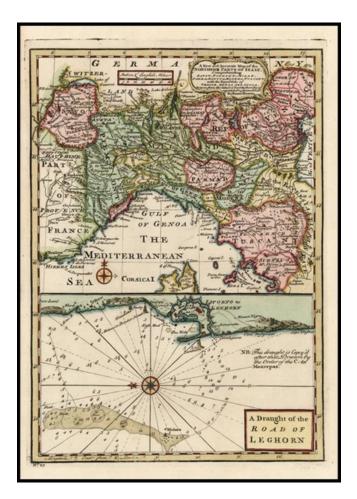

## A New and Accurate Map of the Northern Parts of Italy, Comprehending Savoy, Piemont, Milan...Tuscany with the Republicks of Venice... [with] A Draught of the Road of Leghorn

| Stock#:<br>Map Maker: | 14765<br>Bowen     |
|-----------------------|--------------------|
| Date:                 | 1744               |
| Place:                | London             |
| Color:<br>Condition:  | Hand Colored<br>VG |
| Size:                 | 13 x 9 inches      |
| Price:                | SOLD               |

## **Description:**

Decorative pair of maps of Italy. Detailed upper map shows the region from Lake Geneva to Toulon and Lago Di Garda and Venice to Elaba and Sienna, centered on Genoa and Milan. The lower map shows a detailed plan of the harbor of Leghorn (Livorno), with rhumblines, soundings, a profile view, etc.