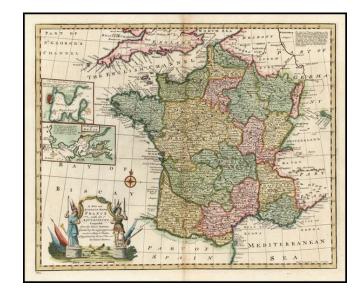

## A New and Accurate Map of France with it's Acquisitions . . .

**Stock#:** 14749 **Map Maker:** Bowen

Date: 1747 Place: London

**Color:** Hand Colored

**Condition:** VG

**Size:** 17 x 14 inches

**Price:** SOLD

## **Description:**

Striking map of France, with a large allegorical cartouche and two inset maps showing the harbors at Toulon and Brest. Minor discoloration at centerfold and minor fold split, but a nice decorative example.