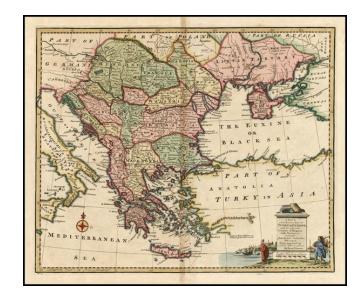

## A New & Accurate Map of Turky in Europe, with the adjacent countries of Hungary, Little Tartary &c. Collected from the Best Authorities . . .

**Stock#:** 14743 **Map Maker:** Bowen

Date: 1747 Place: London

## **Description:**

Decorative map of the region bounded by the Eastern Mediterranean, Hungary, and the Black Sea. Includes a compass rose and a decorative cartouche. Minor discoloration at centerfold, else a nice example.