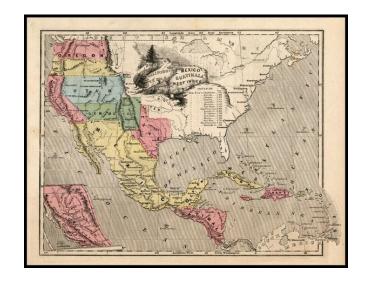

## Oregon, Upper California, Texas, Mexico, Guatimala, West Indies.

Stock#: 14717 Map Maker: Olney

Date: 1849Place: New YorkColor: Hand Colored

**Condition:** VG+

**Size:** 10 x 8 inches

**Price:** SOLD

## **Description:**

Decorative regional map, featuring a massive stovepipe Texas, and early Western Territorial configurations, with a larger inset of the Gold Regions. A Table of Distances from New York to various western cities is given. An interesting a decorative California Gold Rush map.