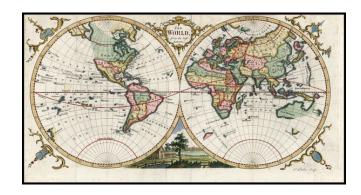

## The World, from the best Authorities

**Stock#:** 14693 **Map Maker:** Kitchin

**Date:** 1765 circa **Place:** London

**Color:** Hand Colored

**Condition:** VG

**Size:** 14.5 x 7.5 inches

**Price:** SOLD

## **Description:**

Decorative double hemisphere map of the world, with a embellishments and a decorative vignette. Includes a pre-Cook NW Coast of America, incomplete New Zealand and Australia, an a an early (if still mythical) hint of Terra Australia (Antarctica). The cartography pre-dates the incorporation of the Russian Discoveries in Alaska and the NW Coast.