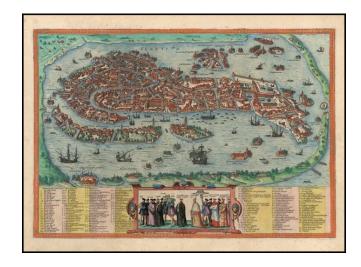

## **Description:**

Gorgeous full color example of of Braun & Hogenberg's view of Venice, one of the most highly sought after 16th Century views of the City. Includes a key with over 150 place names. A nice wide margined example, with Latin text on the verso.