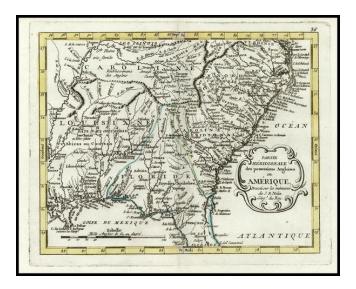

## Partie Meridionale des Possessions Angloises en Amerique... [Florida, Georgia, Carolinas, Mississippi, & Alabama]

| Stock#:    | 14663 |
|------------|-------|
| Map Maker: | Nolin |

Date:1755Place:ParisColor:Outline ColorCondition:VG+Size:10.5 x 8 inches

## **Description:**

Rare map of the South, showing the regions east of the Mississippi and extending North to Virginia and Kentucky. The map is filled with place names, Indian villages, early forts, french garrisons and other details. The map is not listed in Cummings and has not appeared in a dealer catalogue for at least 7 years.