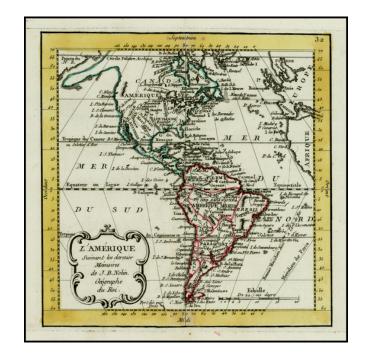

## L' Amerique Suivant les dernier Memoires de J.B. Nolin . . .

Stock#: 14661 Map Maker: Nolin

**Date:** 1755 **Place:** Paris

**Color:** Outline Color

**Condition:** VG+

**Size:**  $10.5 \times 8$  inches

## **Description:**

Fascinating map of America, showing the extent of the explorations along the NW Coast of America following Cook's first voyage to the Pacific Northwest. Very interesting treatment of the Alaskan Archipelago. A very scarce map, which we have never previously offered for sale.