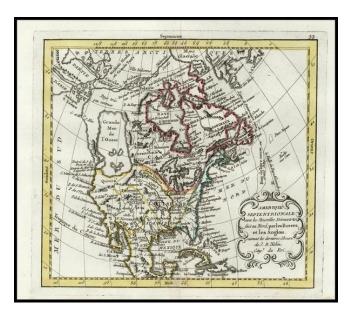

## Amerique Septentrionale avec les Nouvelles Decouvertes fait au Nord, par les Russes, et les Anglois... [Sea of the West]

| Stock#:    | 14660 |
|------------|-------|
| Map Maker: | Nolin |
| Date:      | 1755  |

## **Description:**

Rare map of North America, showing a remarkable NW Coast of America, including the recently discovered (by the Russians) Sea of the West. The NW Coast and area near Canada and the Bering Strait is based upon a mix of conjecture and early exploration and combines NW Passage mythology and a host of supposed discoveries. The Interior of North America is also quite unusual. This map is quite rare on the market. Only our second example in the past 10 years.