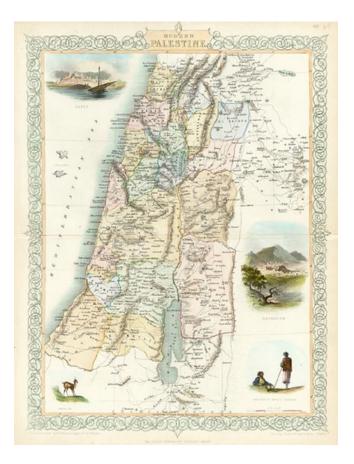

## **Modern Palestine**

| Stock#:           | 1466            |
|-------------------|-----------------|
| Map Maker:        | Tallis          |
| Date:             | 1851            |
| Place:            | London          |
| Color:            | Hand Colored    |
| <b>Condition:</b> | VG+             |
| Size:             | 13 x 9.5 inches |
| Price:            | SOLD            |

## **Description:**

Stunning full color example of this marvelous map. Decorative vignetts of Jaffa, Nazareth and Natives of Mount Lebanon. Engraved for R. Montgomery Martin's Illustrated Atlas. Tallis was one of the last great decorative map makers. His maps are prized for the wonderful vignettes of indigenous scenes, people, etc. Remarkable color.