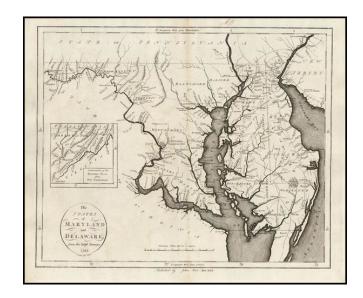

## The States of Maryland and Delaware, from the latest Surveys, 1795.

Stock#: 14649 Map Maker: Reid

Date: 1796
Place: New York
Color: Uncolored

**Condition:** VG

**Size:** 17 x 14 inches

**Price:** SOLD

## **Description:**

Nice example of Reid's map of Maryland and Delaware, showing counties, towns, roads, rivers, lakes, islands, creeks, etc. Inset of the continuation of the Potowmac River from Fort Cumberland. One of the earliest obtainable maps of Maryland and Delaware printed in the United States. Fine dark impression. Wheat & Brun 519.