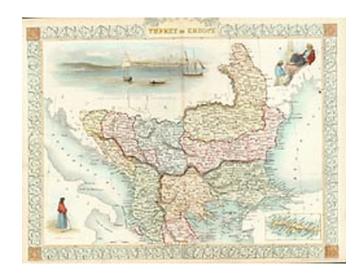

## **Turkey in Europe**

**Stock#:** 1463 **Map Maker:** Tallis

Date: 1851 Place: London

**Color:** Hand Colored

**Condition:** VG+

**Size:**  $13 \times 9.5$  inches

**Price:** SOLD

## **Description:**

Stunning full color example of this marvelous map. Decorative Vignettes of Ali Pasha, The Bosphorus and Constantinople and a Greek Caloyer figure, also inset of island of Cadia. Engraved for R. Montgomery Martin's Illustrated Atlas. Tallis was one of the last great decorative map makers. His maps are prized for the wonderful vignettes of indigenous scenes, people, etc. Remarkable color.