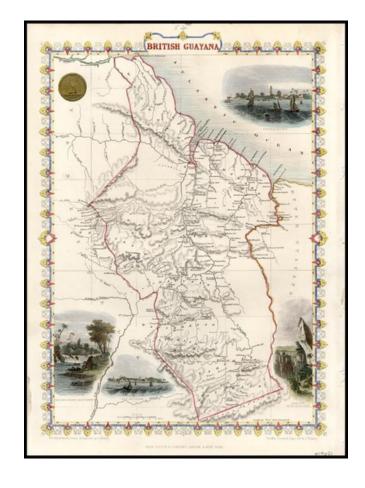

## **British Guayana**

**Stock#:** 14621 **Map Maker:** Tallis

Date: 1851 Place: London

**Color:** Hand Colored

**Condition:** VG+

**Size:**  $13 \times 10$  inches

Price: SOLD

## **Description:**

Decorative and detailed map of the region, showing mountains, rivers, towns, islands, etc. Vignettes of Christmas Cataract on the River Berbice, New Amsterdam, Ataraipu and Georgetown. Engraved for R. Montgomery Martin's Illustrated Atlas. Tallis was one of the last great decorative map makers. His maps are prized for the wonderful vignettes of indigenous scenes, people, etc. Remarkable color.