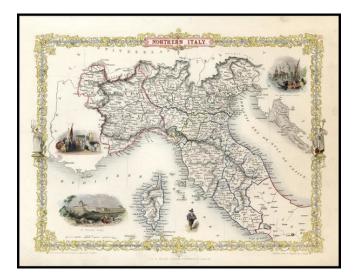

## **Description**:

Gorgeous full color example, with decorative vignettes showing The Grand Canal in Venice and St. Peter's in Rome, plus two other vignettes. Two minor spots, but still an attractive example. Engraved for R. Montgomery Martin's Illustrated Atlas. Tallis was one of the last great decorative map makers. His maps are prized for the wonderful vignettes of indigenous scenes, people, etc. Remarkable color.