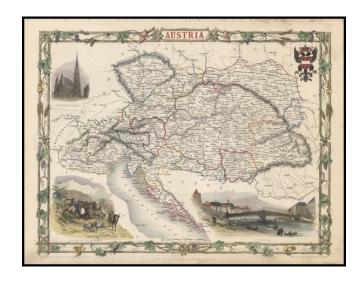

## **Description:**

Gorgeous full color example of Tallis' decorative map of Austria, with vignettes showing St. Stephens, Vienna, Return of the Sennerin and Vienna. Engraved for R. Montgomery Martin's Illustrated Atlas. Tallis was one of the last great decorative map makers. His maps are prized for the wonderful vignettes of indigenous scenes, people, etc. Remarkable color.