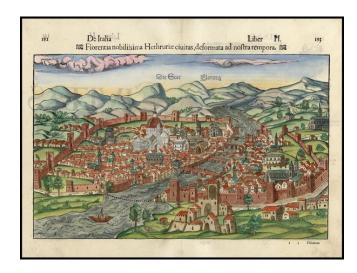

## Florentia nobilissima Hethruriae civitas, deformata ad nostra tempora

**Stock#:** 14591 **Map Maker:** Munster

**Date:** 1550 **Place:** Basle

Color: Hand Colored

**Condition:** VG+

**Size:**  $13 \times 10$  inches

## **Description:**

Gorgeous early birdseye view of Florence, from Sebastian Munster's Cosmography. Shows the town in excellent detail, dissected by the Arno and connected by 4 bridges. The first signs of the shops which line the Ponte Vecchio are present, although fewer than in modern times. The major landmarks of Florence are clearly identifiable. A fine example, in gorgeous period color.