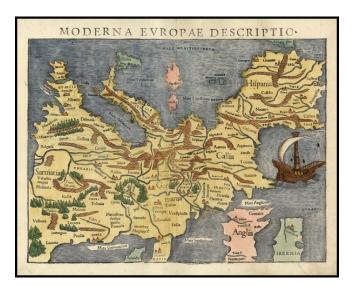

## Barry Lawrence Ruderman Antique Maps Inc.

7407 La Jolla Boulevard La Jolla, CA 92037

www.raremaps.com

(858) 551-8500 blr@raremaps.com

Moderna Europae Descriptio

| Stock#:<br>Map Maker: | 14586<br>Munster   |
|-----------------------|--------------------|
| Date:                 | 1554               |
| Place:                | Basle              |
| Color:                | Hand Colored       |
| <b>Condition:</b>     | VG                 |
| Size:                 | 13.5 x 10.5 inches |
| Price:                | SOLD               |

## **Description:**

Fine full color example of this early map of Europe, from Munster's Cosmographia. Includes a sailing ship off the Coast of Spain. Oriented with South at the top.